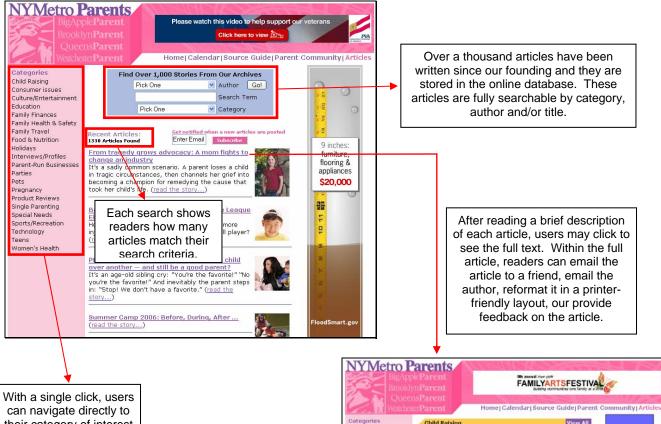

### **Editorial Content**

The NYMetroParents.com award-winning editorial staff has been writing articles for parents since they founded "Big Apple Baby" in 1985. Since that time our staff has written thousands of articles across virtually every category relevant to parenting and child rearing. From camps to schools, health issues to parties, our writers provide New York parents with a valued and trusted resource.

their category of interest and see those articles.

Davler Media Group

Westchester Parent 901 No. Broadway, Ste. 21 No. White Plains, NY 10603 (914) 397-0200

Queens Parent 33-70 Prince Street Flushing, NY 11354 (718)878-4860