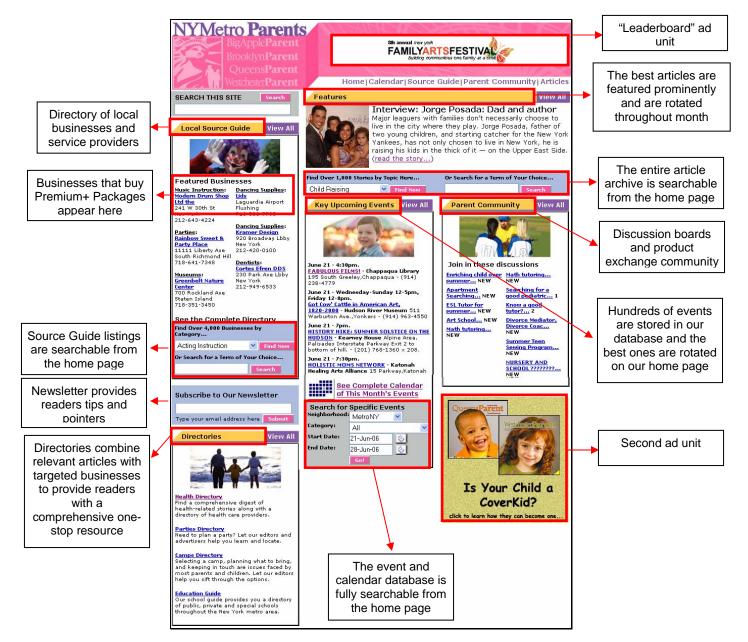

#### **Home Page Site Content**

Content on the NYMetroParents.com website includes a wide array of topics – offering New York area parents an unparalleled destination to learn about relevant events, parent-friendly businesses, share information inside our parent community, and read informative articles that better help them raise their children

### **Editorial Content**

The NYMetroParents.com award-winning editorial staff has been writing articles for parents since they founded "Big Apple Baby" in 1985. Since that time our staff has written thousands of articles across virtually every category relevant to parenting and child rearing. From camps to schools, health issues to parties, our writers provide New York parents with a valued and trusted resource.

#### **Source Guide Content**

The NYMetroParents.com source guide provides readers with parent-friendly businesses and in the New York region. This fully searchable directory helps readers locate and identify those service providers and businesses they will use across over 100 categories.

#### **Calendar Content**

The NYMetroParents.com calendar is among the best of any site offered in the New York region. Our editors comb through press releases, websites, and newsletters from hundreds of organizations to bring our readers the most relevant, high-impact events.