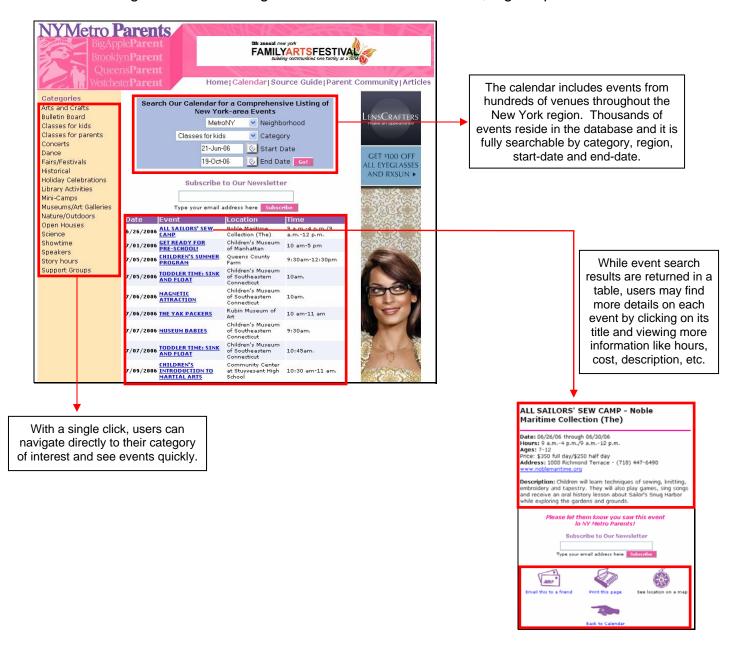

#### **Calendar Content**

The NYMetroParents.com calendar is among the best of any site offered in the New York region. Our editors comb through press releases, websites, and newsletters from hundreds of organizations to bring our readers the most relevant, high-impact events.