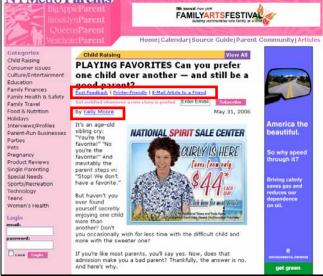

## NYMETROPARENTS.CO >>> New York's #1 Parenting Resource

**Parent Community** 

NYMetroParents.com provides readers a natural environment to share stories with each other through our "online social network" community. Thousands of parents have posted comments, shared viewpoints, and sought a wide range of solutions through our message boards.